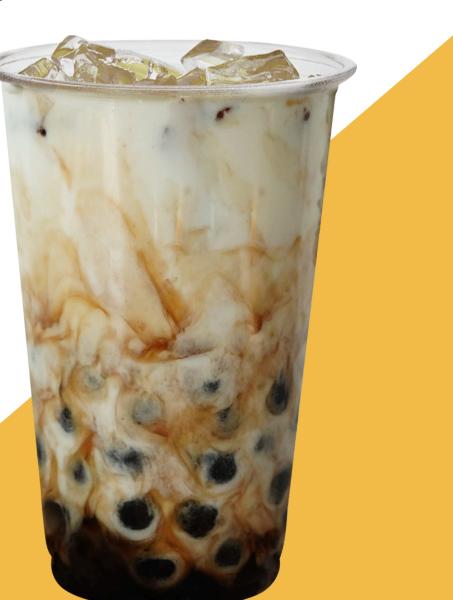

## **BAO BUNS & BUBBLE TEA BAO BUNS BUBBLE TEA** SEE THE SIGN AT THE CASH REGISTER FOR FLAVORS

**PORK ......3.79 STEAMED | 4.59 FRIED** RED BEAN .....3.79 STEAMED | 4.59 FRIED

### **BAO COMBO**

**3 STEAMED BAO BUNS AND A BEVERAGE** | 12.49

SUB FRIED BAO BUNS... 13.49

**FRUIT TEA... 5.79 MILK TEA... 6.09** ADD BUBBLES... +.99 **SMOOTHIES...** 5.49 **SPECIALTY BOTTLE... 3.49** 

Meal **Block Options** 